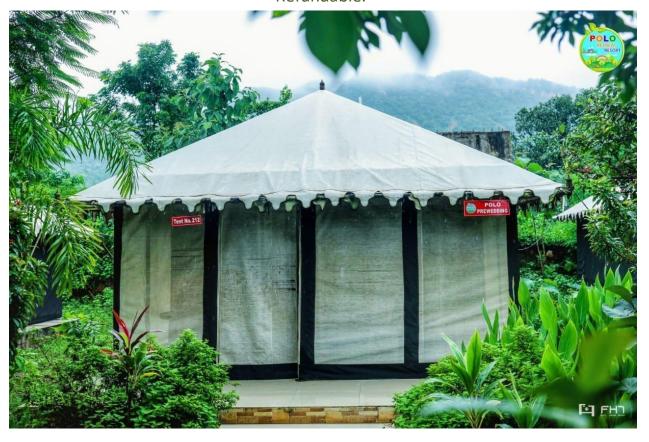

#### ONE NIGHT ONE DAY GROUP PKG.

1 N/1D PACKAGE - RS.1800 PR PERSONE (+GST)

MINIMUM 4 PERSONE MAXIMUM 6 PERSONE ALLOWED IN 1 TENT

[SWISS AC DULUXE TENT]

Check-in:-01:00 P.M & Check-out:-11:00 A.M(Next day-Compulsory).

#### **FACILITIES:-**

hot water (24hrs). Call b/w all tent, TV, AC, western toilet, Garden on front side of Tent And Hill on backside, Open theatre, Campfire, Night DJ, Swimming Pool, Playground.