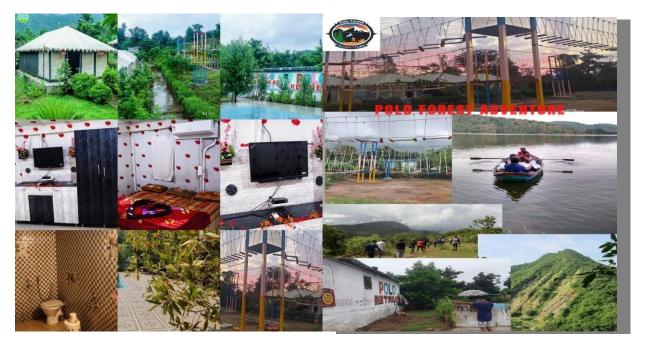

#### **Photos**

Mobile Networks Available are: BSNL(2G), VODAFONE(2G), AIRTEL(2G), JIO(4G).

- OPEN THEATRE AVAILABLE

Our Resort's Distance from

Ahmedabad-151 km, Rajkot-365 km, Surat-395 km, Vadodara-244 km, Ambaji-75 km, Shamlaji-63 km, Bhuj-441 km, Jamnagar-455 km, Udaipur-144 km, MountAbu-128 km.