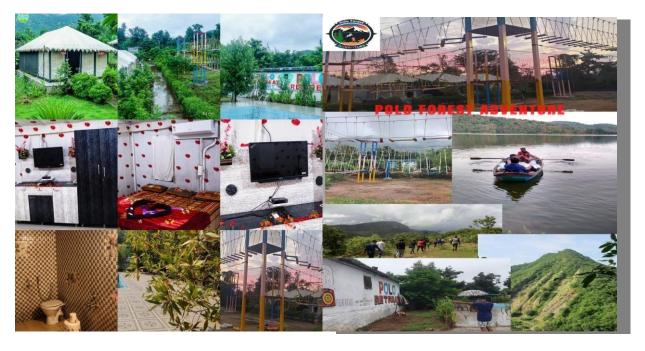

#### **Photos**

Mobile Networks Available are: BSNL(2G), VODAFONE(2G), AIRTEL(2G), JIO(4G).

- OPEN THEATRE AVAILABLE

Our Resort's Distance from

Ahmedabad-151 km, Rajkot-365 km, Surat-395 km, Vadodara-244 km, Ambaji-75 km, Shamlaji-63 km, Bhuj-441 km, Jamnagar-455 km, Udaipur-144 km, MountAbu-128 km.

#### **FACILITIES:-**

hot water (24hrs). Call b/w all tent, TV, AC, western toilet, Garden on front side of Tent And Hill on backside, Open theatre, Campfire, Night DJ, Swimming Pool, Playground.

### **LUNCH TIME**

- LUNCH TIME (GUJARATI FOOD & PANJABI FOOD) \*JAIN FOOD AVAILABLE-only advance booked\*
  - AFTER LUNCH POLO FOREST VISIT WITH GUIDE