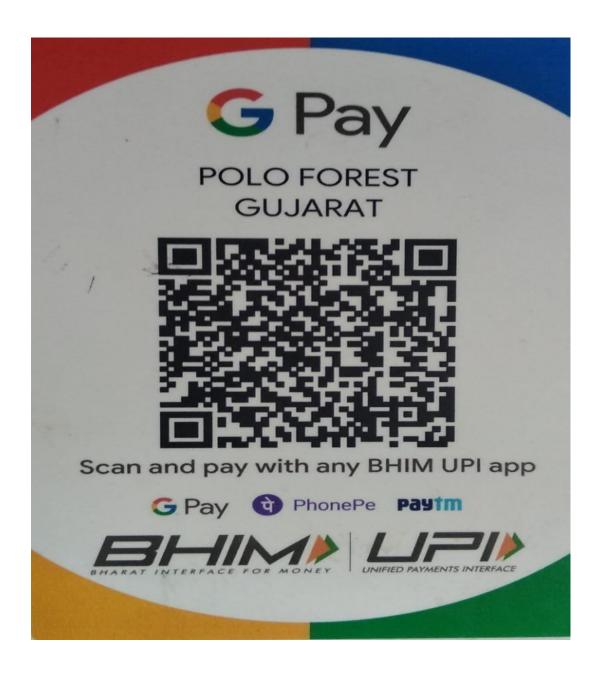

## G pay scan code

- 1. If the reservation is cancelled advance payment is NON-REFUNDABLE.
- **2.** NOTE: Please send screenshot of advance payment deposit slip on WHATSAPP No.9998225999 for final Confirmation.