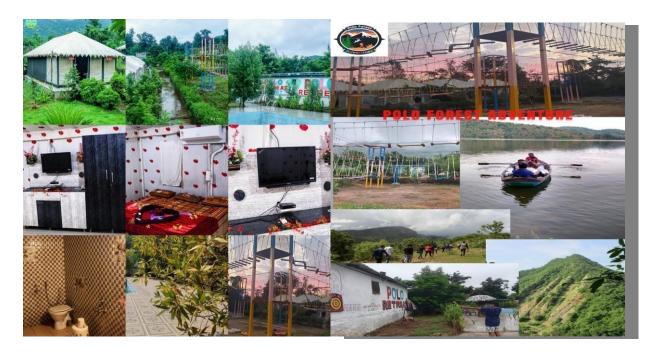

Adventure activities

1-Foot Bridge, Hanging log Bridge, Burma Bridge, Stepping Stone, Vertical Plank, Commando Net, Vertical Bar, Log Bridge, Vertical Log, cross zag bridge, Double step Bridge, Tyre Bridge

## **Photos**

Mobile Networks Available are: BSNL(2G), VODAFONE(2G), AIRTEL(2G), JIO(4G).

- OPEN THEATRE AVAILABLE

Our Resort's Distance from

Ahmedabad-151 km, Rajkot-365 km, Surat-395 km, Vadodara-244 km, Ambaji-75 km, Shamlaji-63 km, Bhuj-441 km, Jamnagar-455 km, Udaipur-144 km, MountAbu-128 km.